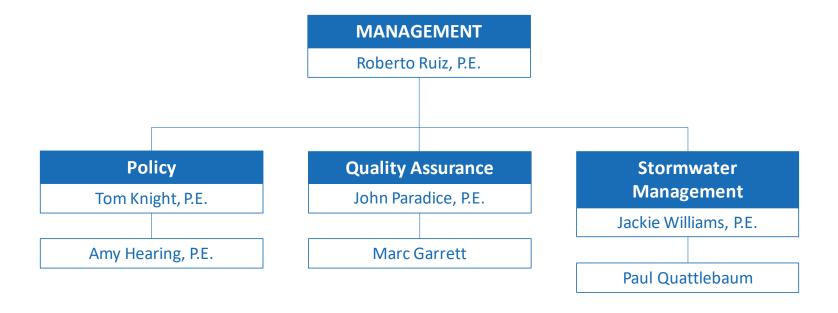

|
| TECHNICAL SUPPORT FOR LEGAL   | DEPOSITIONS, TRIALS                                                                                                                                                                                  |
| COMMITTEE PARTICIPATION       | SCDOT, AASHTO, ACEC-SC, TRB, NCHRP, <b>STATE RESILIENCY INITIATIVE</b> , ETC.                                                                                                                        |
| RESEARCH                      | CHAMPION TOPICS ON BEHALF OF OFFICE OF MATERIALS AND RESEARCH                                                                                                                                        |

# GEOTECHNICAL DESIGN SUPPORT



## HYDRAULIC DESIGN SUPPORT



## ROADWAY DESIGN SUPPORT



# STRUCTURAL DESIGN SUPPORT



## DESIGN AUTOMATION



## LETTING PREPARATION



#### CONCLUSION

# Recognize, Respect, and Support **Everyone's** Worth

Rob Bedenbaugh
Office of Engineering Support
Main Office 803-737-1377 or Direct Line 803-737-1134
bedenbaugr@scdot.org