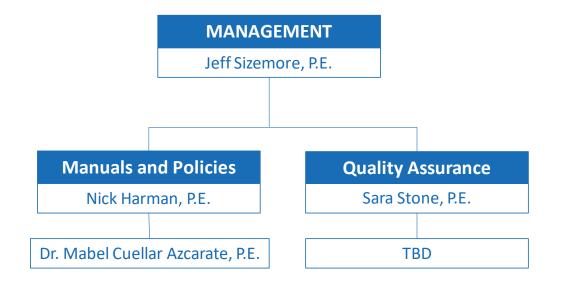

|
| TECHNICAL SUPPORT FOR LEGAL   | DEPOSITIONS, TRIALS                                                                                                                                                                                  |
| COMMITTEE PARTICIPATION       | SCDOT, AASHTO, ACEC-SC, TRB, NCHRP, <b>STATE RESILIENCY INITIATIVE</b> , ETC.                                                                                                                        |
| RESEARCH                      | CHAMPION TOPICS ON BEHALF OF OFFICE OF MATERIALS AND RESEARCH                                                                                                                                        |

# GEOTECHNICAL DESIGN SUPPORT



## HYDRAULIC DESIGN SUPPORT



## ROADWAY DESIGN SUPPORT



# STRUCTURAL DESIGN SUPPORT



## DESIGN AUTOMATION



## LETTING PREPARATION



#### CONCLUSION

# Recognize, Respect, and Support **Everyone's** Worth

Rob Bedenbaugh
Office of Engineering Support
Main Office 803-737-1377 or Direct Line 803-737-1134
bedenbaugr@scdot.org