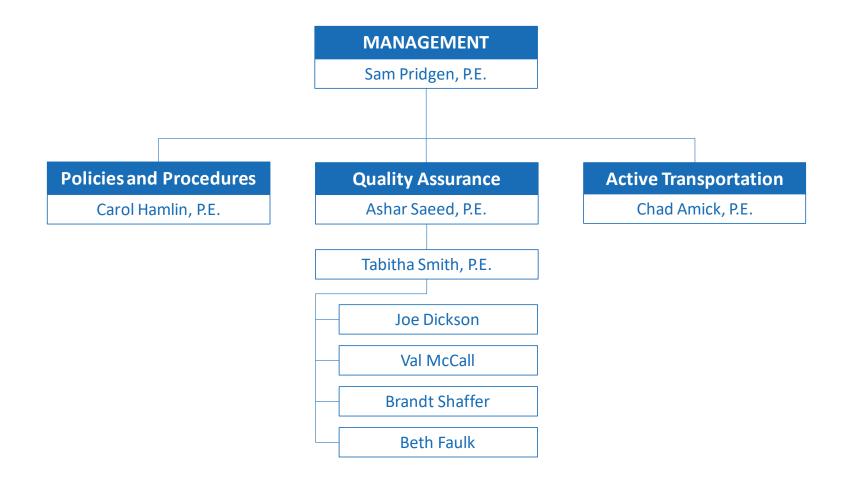

|
| TECHNICAL SUPPORT FOR LEGAL   | DEPOSITIONS, TRIALS                                                                                                                                                                                  |
| COMMITTEE PARTICIPATION       | SCDOT, AASHTO, ACEC-SC, TRB, NCHRP, <b>STATE RESILIENCY INITIATIVE</b> , ETC.                                                                                                                        |
| RESEARCH                      | CHAMPION TOPICS ON BEHALF OF OFFICE OF MATERIALS AND RESEARCH                                                                                                                                        |

# GEOTECHNICAL DESIGN SUPPORT



## HYDRAULIC DESIGN SUPPORT



## ROADWAY DESIGN SUPPORT



# STRUCTURAL DESIGN SUPPORT



## DESIGN AUTOMATION



## LETTING PREPARATION



#### CONCLUSION

# Recognize, Respect, and Support **Everyone's** Worth

Rob Bedenbaugh
Office of Engineering Support
Main Office 803-737-1377 or Direct Line 803-737-1134
bedenbaugr@scdot.org