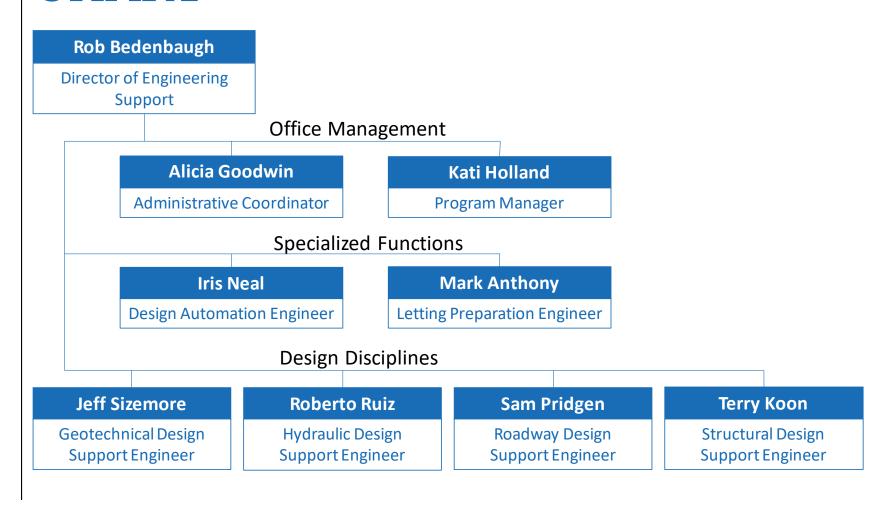

# ENGINEERING SUPPORT – ORG CHART



# CORE JOB FUNCTIONS

| FUNCTION                      | EXAMPLES                                                                                                                                                                                             |
|-------------------------------|------------------------------------------------------------------------------------------------------------------------------------------------------------------------------------------------------|
| ENGINEERING STANDARDS         | STANDARD DRAWINGS                                                                                                                                                                                    |
| DESIGN SUPPORT                | QA, ENCROACHMENT PERMITS, SPECIAL PROJECTS,